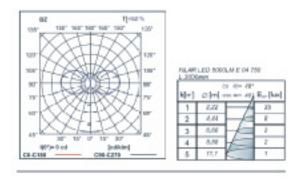

----|----------------------------|--------------------------------|-----------------|----------------------------|------------------------|
| FL63-NW-BK | 55                   | 5000                       | 79                             | 4000K           | 4000x200                   | 42                     |

# Accessories

| Product code | Suspension system | Application system | Embedding<br>clips | Emergency<br>kit | 0-10V<br>Dim. driver | DALI<br>Driver | Sensor   |
|--------------|-------------------|--------------------|--------------------|------------------|----------------------|----------------|----------|
| All products |                   |                    |                    |                  |                      |                | External |

# Photometric diagrams