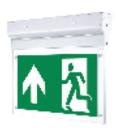

### **Description**

Safety lighting fitting, equipped with SMD 3528 LEDs for wall or ceiling mounting, with dust and moisture protection.

#### **Fitting**

Moisture, dust and impact-resistant finished polycarbonate fitting.

#### **General Information**

Mounting type: Suspended,

Surface-mounted LED type: SMD

Voltage: 220-240 VAC / 50 Hz Operating temperature: -10 / +35