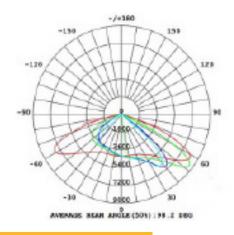

|
| MN100W-S | 100                  | 9400                       | 94                             | 6000            | 645x265x125                | 5.3                    |
| MN150W-S | 150                  | 14200                      | 95                             | 6000            | 745x320x140                | 8.5                    |

## Accessories

| Suspension<br>system | Application system | Embedding<br>clips | Emergency<br>kit | 0-10V<br>Dim. driver | DALI<br>Driver | Sensor   |
|----------------------|--------------------|--------------------|------------------|----------------------|----------------|----------|
| -                    | -                  | -                  | External         | 0-10                 | -              | External |

## Photometric diagrams





## **Similar products**

Stockholm



**30W / 50W / 100W / 150W** >110 Lm/W

Hagen



**50W / 80W / 100W / 120W** >110 Lm/W

Nice



**30W / 50W / 100W / 120 W** >100 Lm/W

Dresden

**57W** >105 Lm/W