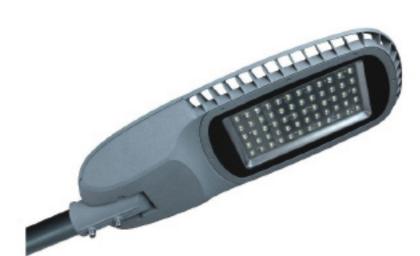

## **Description**

Monaco lighting devices provide an efficient and aesthetic alternative to conventional public lighting.

Monaco is distinguished by its high-quality, adjustable and very efficient lighting, with energy consumption reduced by up to 80% compared to conventional light sources.

Its modern shape offers a sleek, highquality alternative.