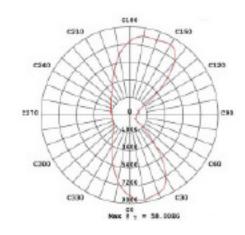

|
| MN100W-S | 100                  | 9400                       | 94                             | 6000            | 645x265x125                | 5.3                    |
| MN150W-S | 150                  | 14200                      | 95                             | 6000            | 745x320x140                | 8.5                    |

## Accessories

| Suspension<br>system | Application system | Embedding<br>clips | Emergency<br>kit | 0-10V<br>Dim. driver | DALI<br>Driver | Sensor   |
|----------------------|--------------------|--------------------|------------------|----------------------|----------------|----------|
| -                    | -                  | -                  | External         | 0-10                 | -              | External |

## Photometric diagrams





## **Similar products**

Stockholm



**30W / 50W / 100W / 150W** >110 Lm/W

Hagen



**50W / 80W / 100W / 120W** >110 Lm/W

Nice



**30W / 50W / 100W / 120 W** >100 Lm/W

Dresden

**57W** >105 Lm/W