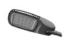

# Monaco

40 W 3900 Lm **75 W** 7350 Lm

## **Description**

Monaco lighting devices provide an efficient and aesthetic alternative to conventional public lighting.

Monaco is distinguished by its high-quality, adjustable and very efficient lighting, with energy consumption reduced by up to 80% compared to conventional light sources.

Its modern shape offers a sleek, highquality alternative.

## **Optics**

Polycarbonate or glass diffuser with angle lenses for perimeter lighting.